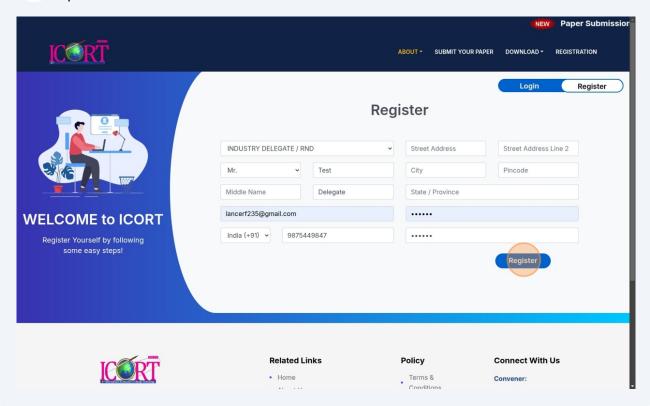

## **Registration Process of Delegate**

Always ensure you provide accurate and complete information in the required fields to avoid errors or delays.

- i To save, you need to click on either "Save" or "Next."
- 1 Navigate to <a href="https://icort.in/login.php">https://icort.in/login.php</a>
- Fill in all the details and click the **"Register"** button to begin the registration process.