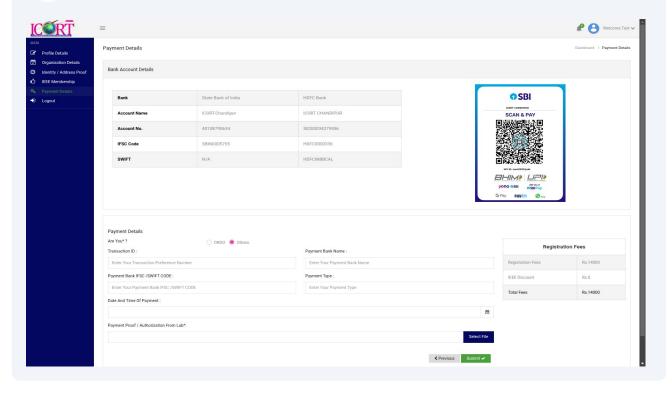

Olick on "IEEE Membership" and enter the correct details. These will be validated by the admin. If you have an IEEE membership, you will receive a discount on the registration fees.

Click on "Payment Details" and make the payment using the provided QR code or bank details. Be sure to save the transaction details.

After successful payment, your profile will go through a vetting process. The approval status, based on the action taken by the ICORT admin panel, will be reflected on your **Profile Details** page.