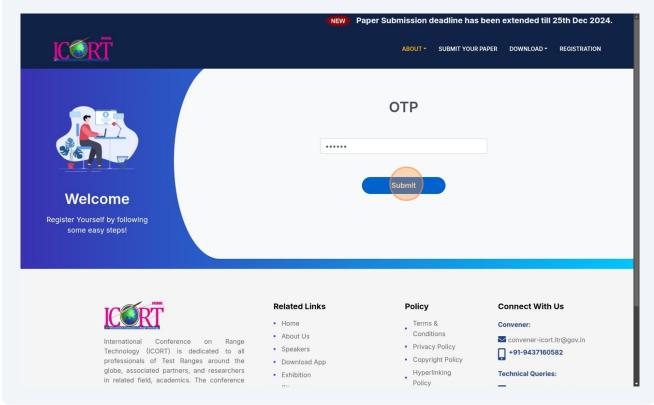

Enter the **OTP** received on your email ID and verify it to complete your 3 registration.

5 Enter your credentials and click "Login" to access your panel. Paper Submission deadline has been extended till 25th Dec 2024. **ICORT** ABOUT ▼ SUBMIT YOUR PAPER DOWNLOAD ▼ REGISTRATION Register Login Login lancerf235@gmail.com ..... Forgot Password? **WELCOME to ICORT** Register Yourself by following some easy steps! Related Links Policy Connect With Us Terms & Conditions Home International Conference on Range Technology (ICORT) is dedicated to all professionals of Test Ranges around the convener-icort.itr@gov.in