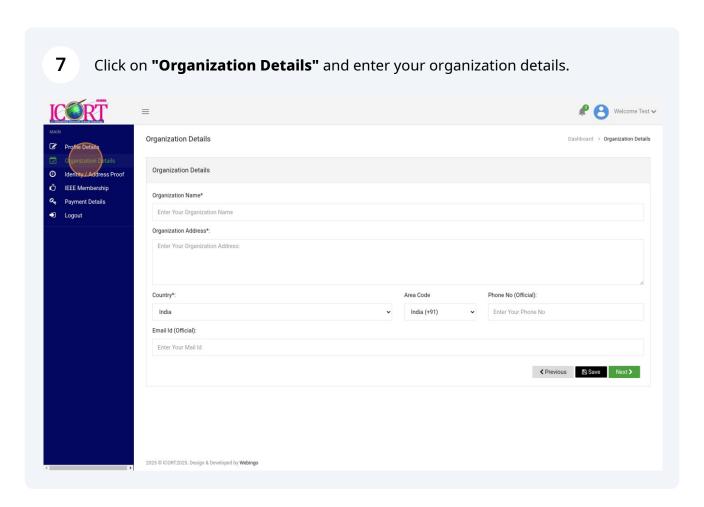

Speakers

Download App

Privacy Policy

Copyright Policy

+91-9437160582

6 Click on "Profile Details" and complete your profile. ₩elcome Test ∨ Dashboard > Profile Details Profile Details Your account is pending for approval. IEEE Membership Profile Details a, Payment Details ♣ Person's Info Last Name\* Prefix\* First Name\* Middle Name Enter Your Middle Name Delegate Test 920x1000 Area Code\* Registration ID IND20250009 India (+91) • 9875449847 Select Gender Select your gender Email Id\* Password lancerf235@gmail.com INDUSTRY DELEGATE / RND Keep blank to not to change Address Line 1 (It'll Be Used For Correspondence)\* Address Line 2 Save Next >