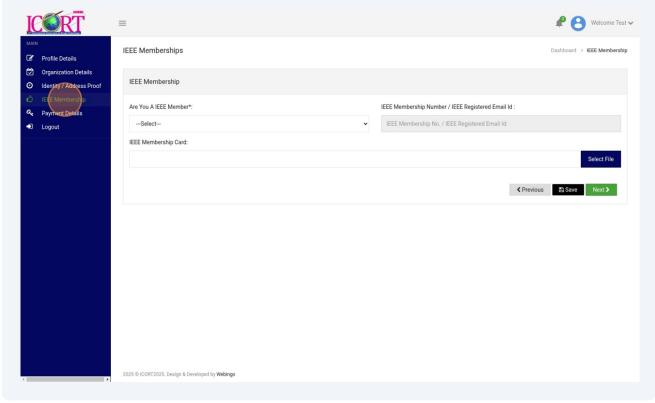

Olick on "IEEE Membership" and enter the correct details. These will be validated by the admin. If you have an IEEE membership, you will receive a discount on the registration fees.

Click on "Payment Details" and make the payment using the provided QR code or bank details. Be sure to save the transaction details.