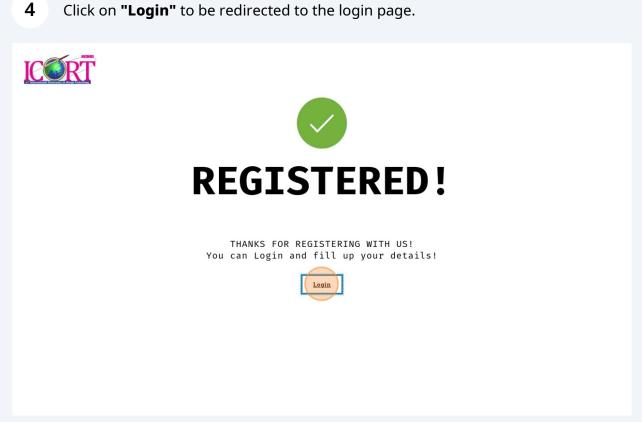

Enter the **OTP** received on your email ID and verify it to complete your 3 registration.

5 Enter your credentials and click "Login" to access your panel. Paper Submission deadline has been extended till 25th Dec 2024. **ICORT** ABOUT ▼ SUBMIT YOUR PAPER DOWNLOAD ▼ REGISTRATION Register Login Login lancerf235@gmail.com ..... Forgot Password? **WELCOME to ICORT** Register Yourself by following some easy steps! Related Links Policy Connect With Us Terms & Conditions Home International Conference on Range Technology (ICORT) is dedicated to all professionals of Test Ranges around the convener-icort.itr@gov.in